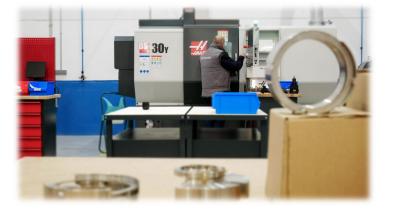

#### 750m<sup>2</sup> – Machinery:

CNC lathe HAAS DS30Y (4-axis) (vacuum system) / CNC lathe HAAS ST15 (3-axis) (vacuum system) / CNC mill HAAS VF-3 (5-axis) / Manual lathe / Manual mill / Lapping machine (2x20" 1x15")

Stramek.com

2. Office and Factory

Stramek, CNC machining

Stainless steel, aluminum, titanium and alloy Carbon graphite resin impregnated & other qualities Technical plastics (PTFE, POM, PA, etc)

Stramek.com