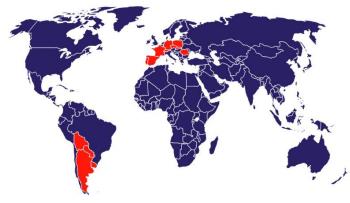

# Stramek, a Mechanical Seal Manufacturer

Stramek is the main Mechanical Seal manufacturer in Southwestern Europe. An strategic situation to attend:

- Spanish & Portuguese market
- European market
- South American Market

## Stramek, around the world

Mechanical Seals & Seals Supply Systems