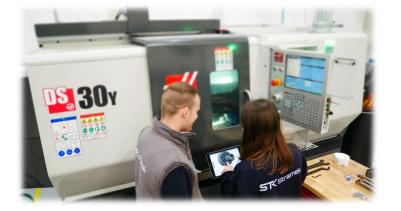

#### 750m<sup>2</sup> – Machinery:

CNC lathe HAAS DS30Y (4-axis) (vacuum system) / CNC lathe HAAS ST15 (3-axis) (vacuum system) / CNC mill HAAS VF-3 (5-axis) / Manual lathe / Manual mill / Lapping machine (2x20" 1x15")

Stramek.com

2. Office and Factory

Stramek, CNC machining

Stainless steel, aluminum, titanium and alloy Carbon graphite resin impregnated & other qualities Technical plastics (PTFE, POM, PA, etc)

Stramek.com