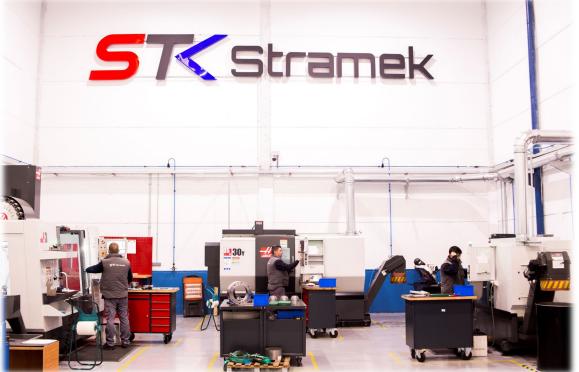

#### 750m<sup>2</sup> – Machinery:

CNC lathe HAAS DS30Y (4-axis) (vacuum system) / CNC lathe HAAS ST15 (3-axis) (vacuum system) / CNC mill HAAS VF-3 (5-axis) / Manual lathe / Manual mill / Lapping machine (2x20" 1x15")

Stramek.com

2. Office and Factory

Stramek, CNC machining

Stainless steel, aluminum, titanium and alloy Carbon graphite resin impregnated & other qualities Technical plastics (PTFE, POM, PA, etc)

Stramek.com